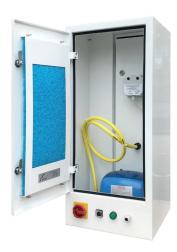

### **Extras:**

- Plasma unit
- Pump + with gas hose
- Maintenance switch
- ON / OFF switch Plasma unit
- ON / OFF indicator
- Pre-filter