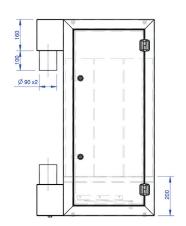

## **Included as standard:**

- Stainless steel 304L
- High-end coating RAL-9003
- 2x panel lock + key
- Condensation drain point
- EnAC® Filter cartridges + mounting key
- 4x pull nuts for lifting eyes
- Mounting strip

## A selection of additional options:

Stainless steel 316L • Double coating • RAL colour of choice • Alternative condensation solutions • Fan • Potentiometer • Espagnolet closure • Special filter media • Custom mounting options • H<sub>2</sub>S sensors • Demister • Dust and / or grease trap • Plasma unit • Removable plate instead of door