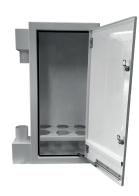

## **Included as standard:**

- Stainless steel 304L
- High-end coating RAL-9003
- 2x panel lock + key
- Condensation drain point
- EnAC® Filter cartridges + mounting key
- 4x pull nuts for lifting eyes
- Mounting strip

## A selection of additional options:

Stainless steel 316L • Double coating • RAL colour of choice • Alternative condensation solutions • Fan • Potentiometer • Espagnolet closure • Special filter media • Custom mounting options • H<sub>2</sub>S sensors • Demister • Dust and / or grease trap • Plasma unit • Removable plate instead of door