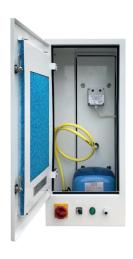

ble coating • RAL colour of choice • Alternative condensation solutions • Fan • Potentiometer • Espagnolet closure • Special filter media • Custom mounting options • H<sub>2</sub>S sensors • Demister • Dust and / or grease trap • Plasma unit • Removable plate instead of door

Specific wishes or requirements? **Entec always has a suitable solution.** 





## **EXAMPLES OF DIFFERENT POSSIBILITIES**











### **Extras:**

- Internal condensation solution
- Far
- Espagnolette lock

### Extras:

- Special media for Urea
- Double cartridges
- Espagnolette lock

### **Extras:**

- Stainless steel 316L
- Removable plate
- Maximization of filter media



### **Extras:**

- Plasma unit
- Pump + with gas hose
- Maintenance switch
- ON / OFF switch Plasma unit
- ON / OFF indicator
- Pre-filter