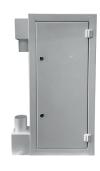

With the right filter media you are guaranteed the highest achievable efficiency. In addition, the Entec odor filter cartridges are very easy to replace when they are exhausted.

## **Included as standard:**

- Stainless steel 304L
- High-end coating RAL-9003
- 2x panel lock + key
- Condensation drain point
- EnAC® Filter cartridges + mounting key
- 4x pull nuts for lifting eyes
- Mounting strip