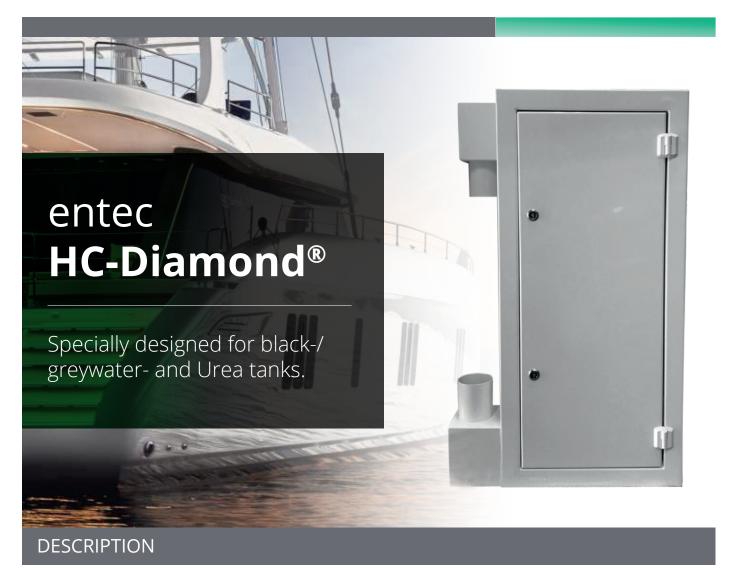

# PRODUCT INFORMATION // Odour filters | HC-Diamond Series®

The **Entec HC-Diamond® series** is most commonly used on (luxury) yachts and cruise ships. Among other things, provided with condensation solutions, the in-/outlet placement is as desired and the size is adjustable. A guaranteed fit.

The filters are also equipped with a high-end coating as standard, so that even a visible location is no problem.

In the odor filter cartridges are placed which are filled with special EnAC® odour filter media, tailored to the application.

## **Included as standard:**

- Stainless steel 304L
- High-end coating RAL-9003
- 2x panel lock + key
- Condensation drain point
- EnAC® Filter cartridges + mounting key
- 4x pull nuts for lifting eyes
- Mounting strip