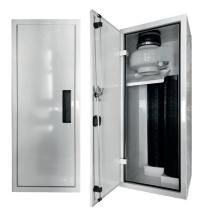

## **EXAMPLES OF DIFFERENT POSSIBILITIES**

### **Extras:**

- Internal condensation solution
- Far
- Espagnolette lock