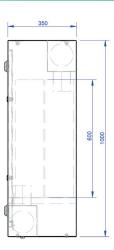

# PRODUCT INFORMATION // Odour filters | HC-Diamond Series®

The **Entec HC-Diamond® series** is most commonly used on (luxury) yachts and cruise ships. Among other things, provided with condensation solutions, the in-/outlet placement is as desired and the size is adjustable. A guaranteed fit.

## **Included as standard:**

- Stainless steel 304L
- High-end coating RAL-9003
- 2x panel lock + key
- Condensation drain point
- EnAC® Filter cartridges + mounting key
- 4x pull nuts for lifting eyes
- Mounting strip