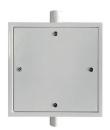

# PRODUCT INFORMATION // Odour filters | HC-Diamond Series®

The **Entec HC-Diamond® series** is most commonly used on (luxury) yachts and cruise ships. Among other things, provided with condensation solutions, the in-/outlet placement is as desired and the size is adjustable. A guaranteed fit.

The filters are also equipped with a high-end coating as standard, so that even a visible location is no problem.

In the odor filter cartridges are placed which are filled with special EnAC® odour filter media, tailored to the application.

## **Included as standard:**

- Stainless steel 304L
- High-end coating RAL-9003
- 2x panel lock + key
- Condensation drain point
- EnAC® Filter cartridges + mounting key
- 4x pull nuts for lifting eyes
- Mounting strip