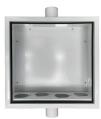

With the right filter media you are guaranteed the highest achievable efficiency. In addition, the Entec odor filter cartridges are very easy to replace when they are exhausted.

## **Included as standard:**

- Stainless steel 304L
- High-end coating RAL-9003
- 2x panel lock + key
- Condensation drain point
- EnAC® Filter cartridges + mounting key
- 4x pull nuts for lifting eyes
- Mounting strip