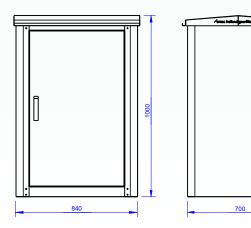

## **SPECIFICATIONS**

- Material: Stainless Steel (SST)
- Footprint: 700\*840 mm
- Height: 1200 mm Including height extension 200 mm, makes every type and size of connection possible.
- Including corrosion resistant lock
- Max. capacity: 6 cassettes / 500 liter as a bulk filter
- Coating: RAL Colour Special coatings possible!