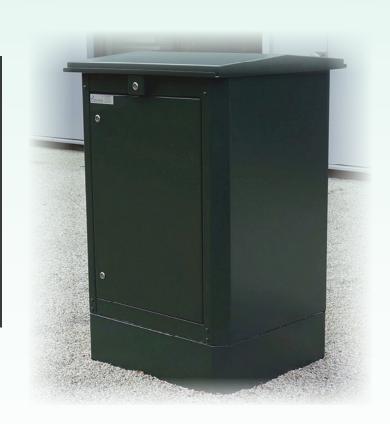

## **DESCRIPTION**

The HC60 is similar to the HC70, but even more versatile in application and has a larger capacity. This rectangular model has a maximum capacity of 6 cassettes, or 150 liters of filter media.

Advised for use with:

- Sewage pumping stations.
- Stormwater tanks.
- Egalisation tanks.
- Pumping stations.

The filter is standard equipped with a high-end coating in your desired RAL colour, without additional costs. Special coatings are available on request as well.