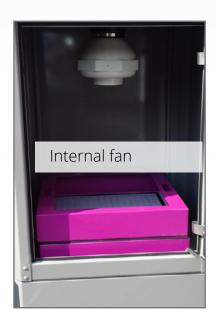

Due to its shape, this filter can be attached to the wall in addition to a bottom mounting.

Moreover, this model gives room for additional options such as a UV-C unit or (internal) fan and/or can be transformed into a bulk filter (instead of cassettes).