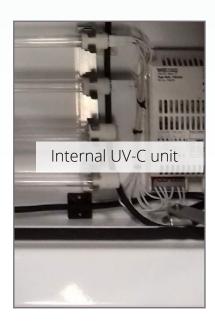

Due to its shape, this filter can be attached to the wall in addition to a bottom mounting.

Moreover, this model gives room for additional options such as a UV-C unit or (internal) fan and/or can be transformed into a bulk filter (instead of cassettes).

## **APPLICATION EXAMPLES**

In order to give you an even better idea of the endless possibilities and the scope of the application, here are some examples where the ENTEC HC60 has been implemented. Besides filters, Entec is the manufacturer of the filter media itself as well.