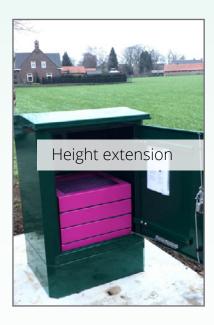

The inlet can be fully positioned as desired because of the unique designed hight extension.

The outlet is standard processed in the roof, but some situations require a gas-tight outlet. Like in the direction of a chimney for instance. The HC60 is also extremely suitable for this.

## **APPLICATION EXAMPLES**

In order to give you an even better idea of the endless possibilities and the scope of the application, here are some examples where the ENTEC HC60 has been implemented. Besides filters, Entec is the manufacturer of the filter media itself as well.