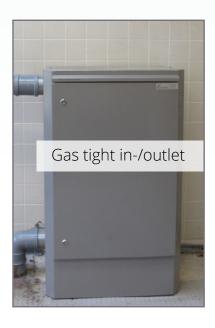

The inlet can be fully positioned as desired because of the unique designed hight extension.

The outlet is standard processed in the roof, but some situations require a gas-tight outlet. Like in the direction of a chimney for instance. The HC60 is also extremely suitable for this.

## **APPLICATION EXAMPLES**

In order to give you an even better idea of the endless possibilities and the scope of the application, here are some examples where the ENTEC HC60 has been implemented. Besides filters, Entec is the manufacturer of the filter media itself as well.