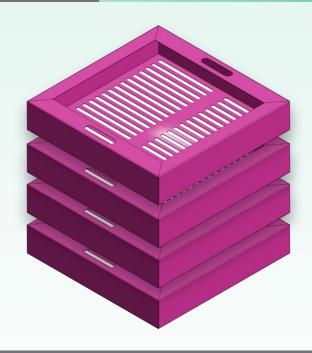

## **DESCRIPTION**

The HC60 is similar to the HC70, but even more versatile in application and has a larger capacity. This rectangular model has a maximum capacity of 6 cassettes, or 150 liters of filter media.

Due to its shape, this filter can be attached to the wall in addition to a bottom mounting.

Moreover, this model gives room for additional options such as a UV-C unit or (internal) fan and/or can be transformed into a bulk filter (instead of cassettes).

## **SPECIFICATIONS**

- Material: Stainless Steel (SST)
- Footprint: 700\*840 mm
- Height: 1200 mm Including height extension 200 mm, makes every type and size of connection possible.
- Including corrosion resistant lock
- Max. capacity: 6 cassettes / 500 liter as a bulk filter
- Coating: RAL Colour Special coatings possible!